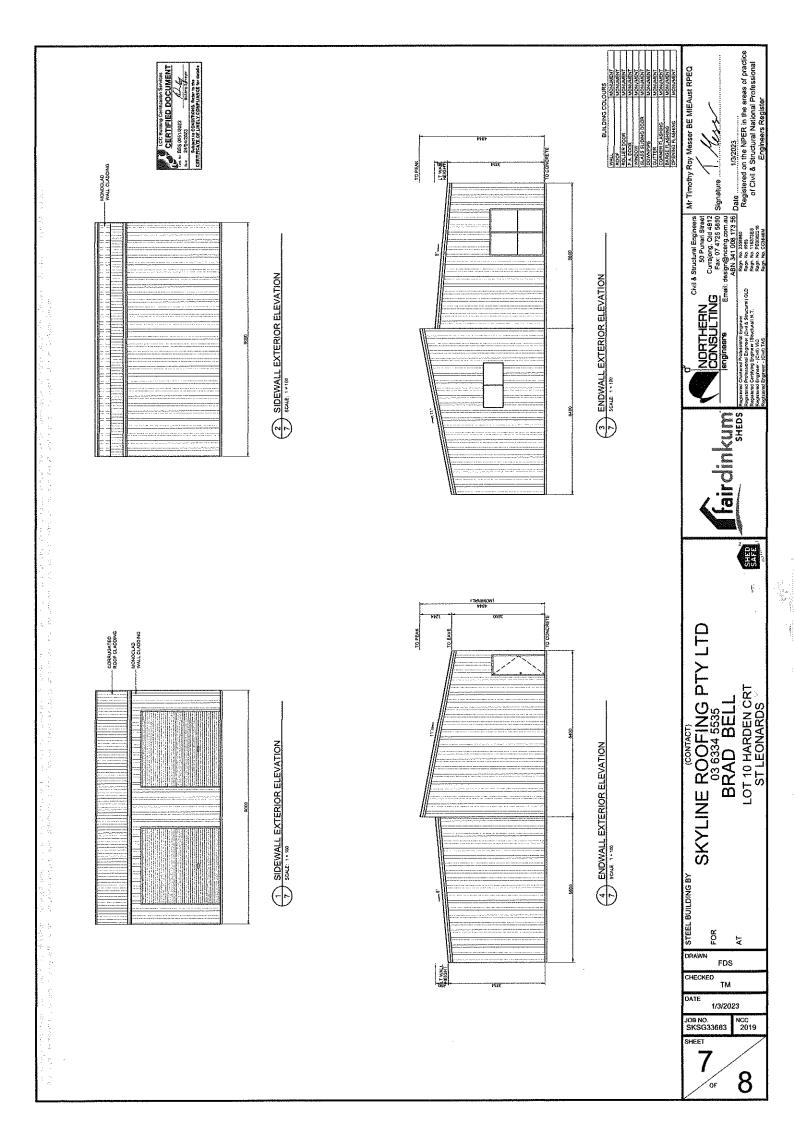

Dated at Westbury on 13 April 2024.

Jonathan Harmey GENERAL MANAGER

| APPLICATION FORM                                                                                                                                                                                           |                                                                                                    |
|------------------------------------------------------------------------------------------------------------------------------------------------------------------------------------------------------------|----------------------------------------------------------------------------------------------------|
| Property No: Assessmen                                                                                                                                                                                     |                                                                                                    |
| DA\ PA\                                                                                                                                                                                                    | PC\                                                                                                |
| <ul> <li>Is your application the result of an illegal building work?</li> <li>Have you already received a Planning Review for this pre-</li> <li>Is a new vehicle access or crossover required?</li> </ul> |                                                                                                    |
| PROPERTY DETAILS:                                                                                                                                                                                          |                                                                                                    |
| Address: 673 Bengeo Re<br>Suburb: Reol Hills                                                                                                                                                               | Dod         Certificate of Title:         156         547           7304         Lot No:         2 |
| Land area:                                                                                                                                                                                                 | O.7 ml/ha                                                                                          |
| Present use of RUral                                                                                                                                                                                       | (vacant, residential, rural, industrial, commercial or forestry)                                   |
| <ul> <li>Does the application involve Crown Land or Private acce</li> <li>Heritage Listed Property: Yes Y No</li> </ul>                                                                                    | ess via a Crown Access Licence: 🔲 Yes 🗹 No                                                         |
| DETAILS OF USE OR DEVELOPMENT:                                                                                                                                                                             |                                                                                                    |
| Indicate by ✓ box I Building work Change of<br>Forestry Other                                                                                                                                              | use 🔲 Subdivision 🔲 Demolition                                                                     |
| Total cost of development (inclusive of GST):                                                                                                                                                              | ludes total cost of building work, landscaping, road works and infrastructure                      |
| Description<br>of work: errect shed                                                                                                                                                                        |                                                                                                    |
| Use of<br>building: garage                                                                                                                                                                                 | (main use of proposed building – dwelling, garage, farm building, factory, office, shop)           |
| New floor area: 108 m <sup>2</sup> New building                                                                                                                                                            | ng height: 4.8 m                                                                                   |
| Materials: External walls: COLORBO                                                                                                                                                                         | ND COLOUR: MONUMENT                                                                                |
| Roof cladding: COLOR BON                                                                                                                                                                                   | VD Colour: MONUMENT                                                                                |