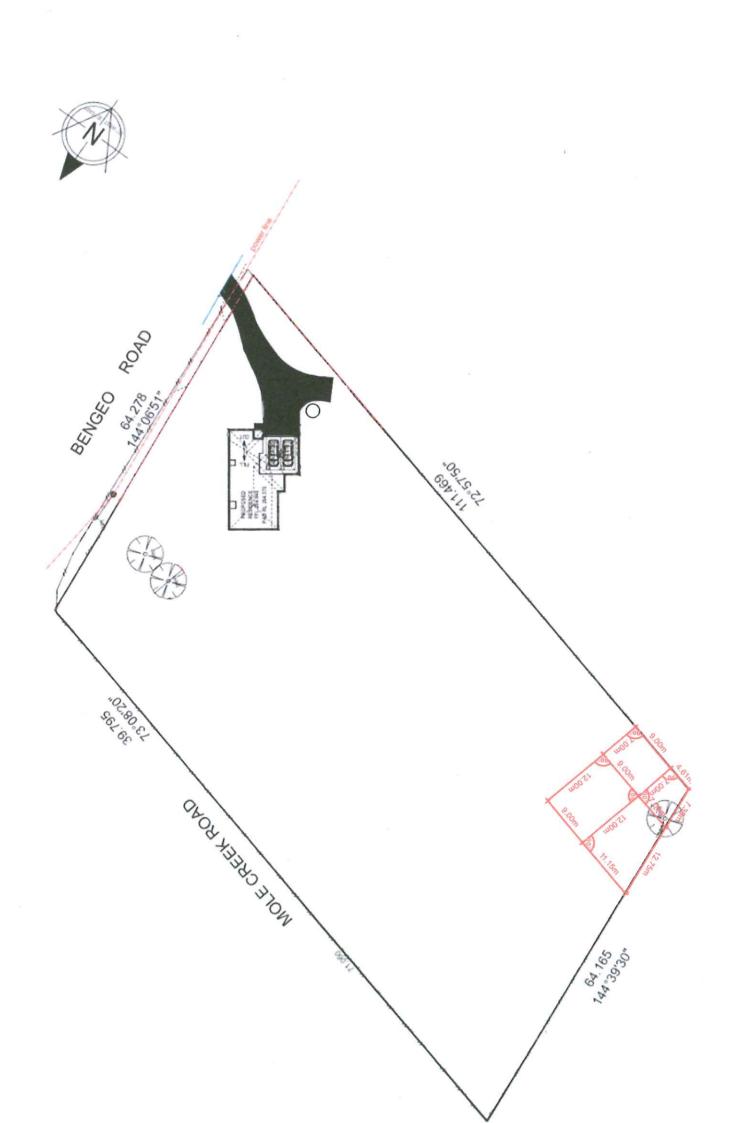

## PLANNING NOTICE

An application has been received for a Permit under s.57 of the Land Use Planning Approvals Act 1993:

| APPLICANT:        | L Stellmaker - PA\24\0221                                          |
|-------------------|--------------------------------------------------------------------|
| PROPERTY ADDRESS: | 673 Bengeo Road RED HILLS (CT: 156547/2)                           |
| DEVELOPMENT:      | Residential outbuilding (garage) - setbacks, scenic road corridor. |

#### DESCRIPTION OF LAND

Parish of MIDHURST Land District of DEVON Lot 2 on Plan 156547 Being the Land described in Mortgage No. 64/9903 Excepting thereout SURR 58/3658. LOT 1 (384m2), D.19446 Derivation : Part of 1330A-OR-OP Gtd to E P Butler and R W Nutt Prior CT 42231/2