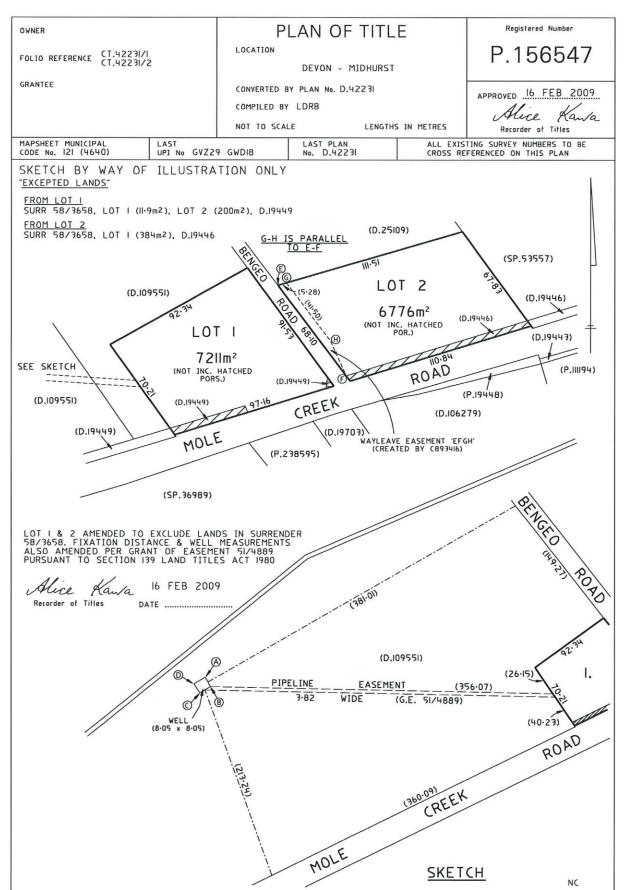

Civit & Structural Engineers 50 Punari Street

RECORDER OF TITLES Issued Pursuant to the Land Titles Act 1980

SEARCH OF TORRENS TITLE

| VOLUME  | FOLIO         |
|---------|---------------|
|         |               |
| 156547  | 2             |
| EDITION | DATE OF ISSUE |
| 4       | 27-Sep-2022   |

#### DESCRIPTION OF LAND

Parish of MIDHURST Land District of DEVON Lot 2 on Plan 156547 Being the Land described in Mortgage No. 64/9903 Excepting thereout SURR 58/3658. LOT 1 (384m2), D.19446 Derivation : Part of 1330A-OR-OP Gtd to E P Butler and R W Nutt Prior CT 42231/2

#### SCHEDULE 2

Reservations and conditions in the Crown Grant if any

- 51/4889 GRANT OF EASEMENT Benefiting Easement: A right to draw water from the well situated on the land marked ABCD on P.156547 and the right to convey water through pipes through the land marked `PIPELINE EASEMENT 3.82 WIDE' on P.156547
- C893416 BURDENING WAYLEAVE EASEMENT with the benefit of a restriction as to user of land in favour of Aurora Energy Pty Ltd over the Wayleave Easement marked EFGH shown on the said land within described. Registered 16-Feb-2009 at noon
- E315969 MORTGAGE to Westpac Banking Corporation Registered 27-Sep-2022 at noon

### **FOLIO PLAN**

RECORDER OF TITLES

**Revision Number: 01**