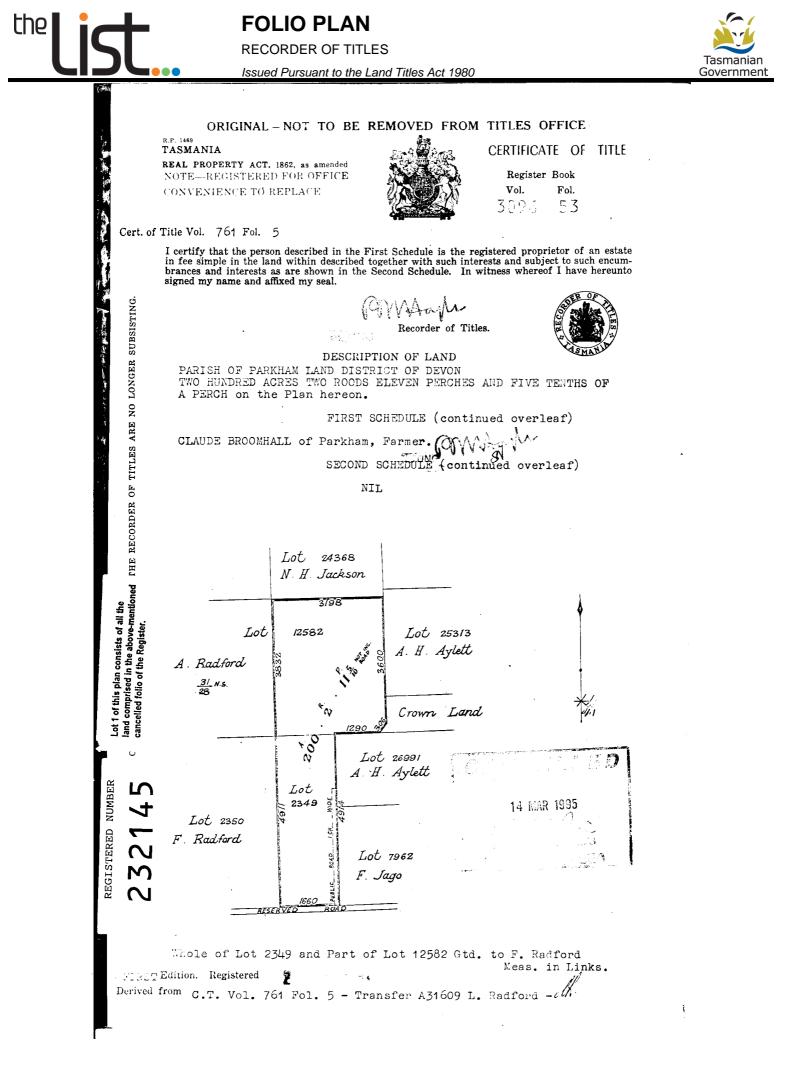

SEARCH OF TORRENS TITLE

| VOLUME  | FOLIO         |
|---------|---------------|
| 232145  | 1             |
| EDITION | DATE OF ISSUE |
| 5       | 10-Apr-2018   |

SEARCH DATE : 14-Mar-2024 SEARCH TIME : 10.39 AM

#### DESCRIPTION OF LAND

Parish of PARKHAM, Land District of DEVON Lot 1 on Plan 232145 Derivation : Whole of Lot 2349 and Part of Lot 12582 Gtd. to F. Radford Prior CT 3096/53

#### SCHEDULE 1

M501137 TRANSFER to MARK JOHN STREETS Registered 11-Feb-2015 at noon

#### SCHEDULE 2

Reservations and conditions in the Crown Grant if any E105625 MORTGAGE to Rabobank Australia Limited Registered 10-Apr-2018 at 12.01 PM