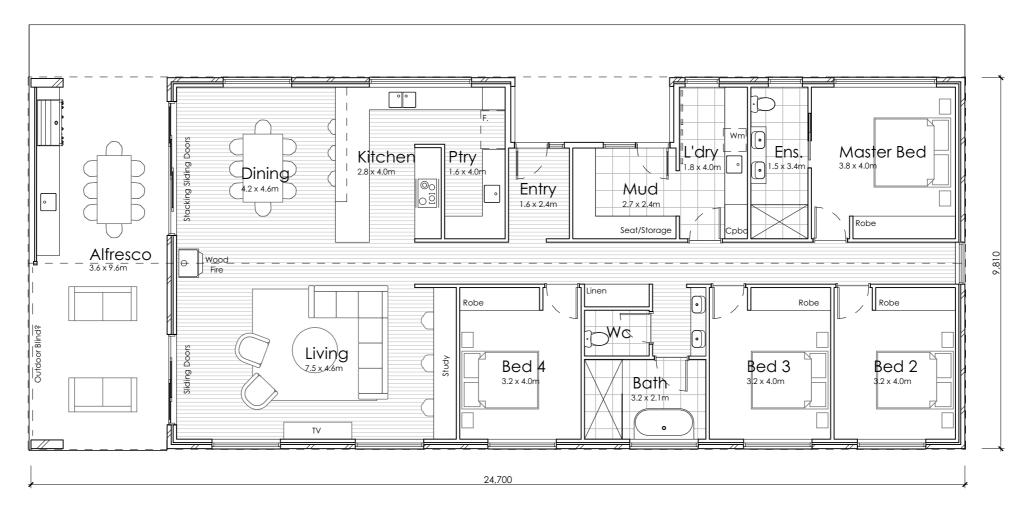

### Drawings:

| Ap01 | Location Plan     |
|------|-------------------|
| Ap02 | Site Plan         |
| Ap03 | Floor Plan        |
| Ap04 | Elevations        |
| Ap05 | Elevations        |
| Ap06 | 3D Representation |

Document Set ID: 1896411 DO NOT SCALE

| A1   | 14.03.24 | Client Review | 1 |
|------|----------|---------------|---|
| REV. | DATE     | DESCRIPTION   |   |

Proposed Floor Plan Scale 1:100

coactive Proposed Dwelling at 371 Bradys Plain Road, Parkham building design Mark Benson Lic. 916876147 | ABN 55 657 809 151 for Level 2, 93 York Street, Launceston TAS 7250 Overton Homes and J & K Streets Email: info@coactivebuildingdesign.com.au A1 14.03.24 Client Review MJB Phone: 0455 669 949 coactivebuildingdesign.com.au REV. DATE DESCRIPTION INT.