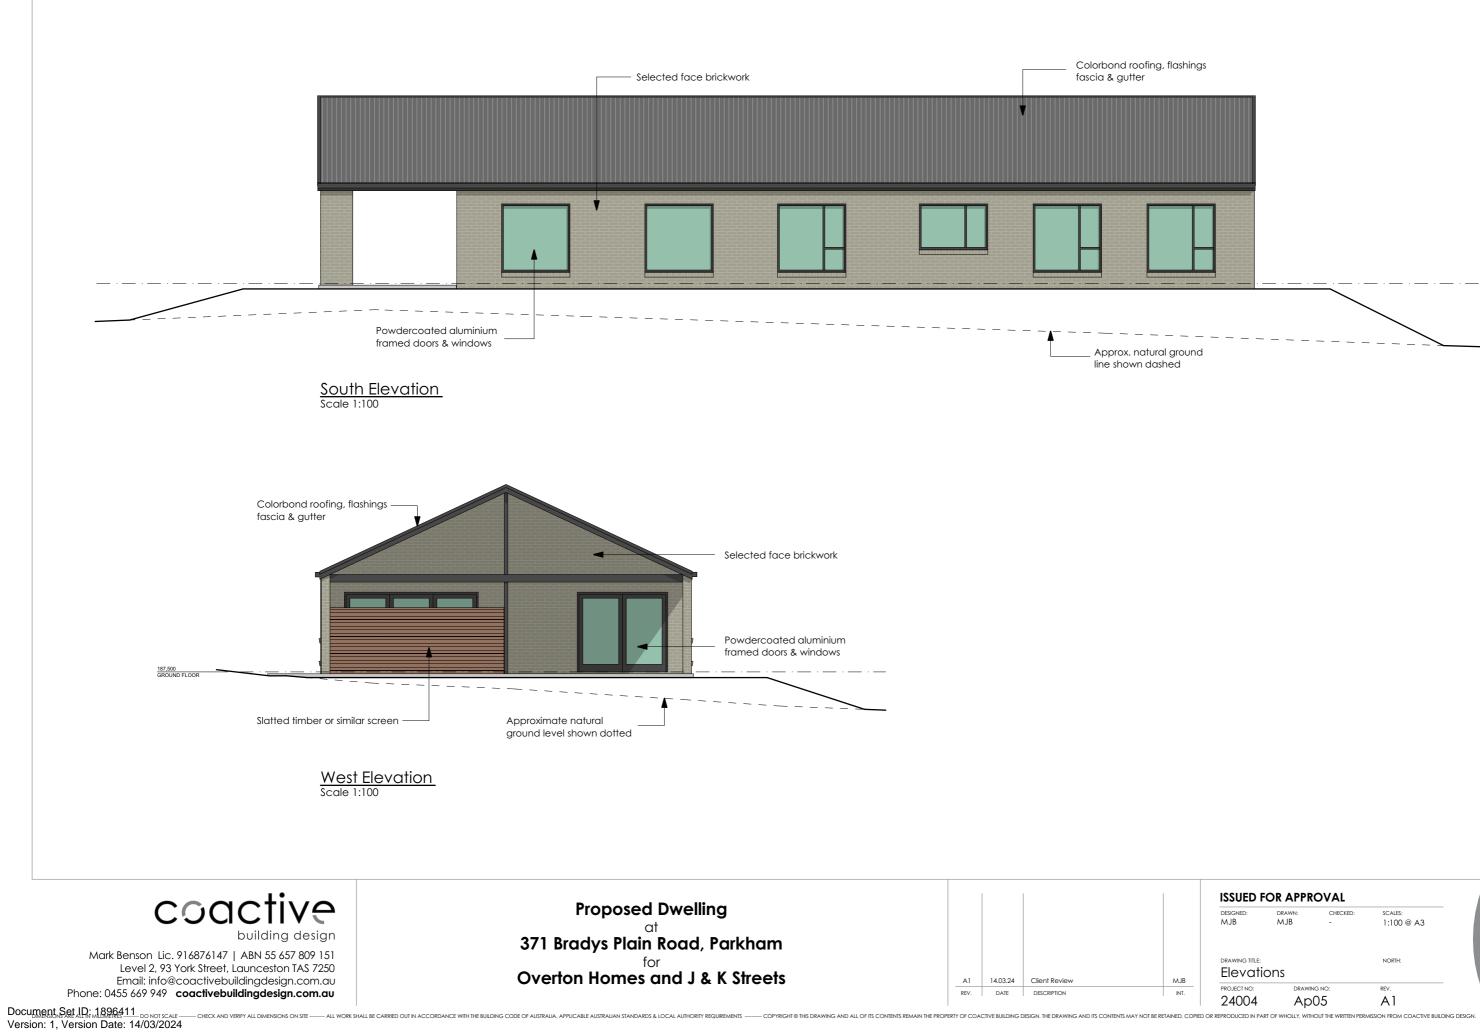

### Drawings:

| Ap01 | Location Plan     |
|------|-------------------|
| Ap02 | Site Plan         |
| Ap03 | Floor Plan        |
| Ap04 | Elevations        |
| Ap05 | Elevations        |
| Ap06 | 3D Representation |

| Drawing title:<br>Elevations |                          | NORTH:                            |              |
|------------------------------|--------------------------|-----------------------------------|--------------|
| PROJECT NO:                  | DRAWING NO:              | REV.                              |              |
| 24004                        | Ap04                     | A1                                |              |
| OR REPRODUCED IN PART OF WHO | OLLY, WITHOUT THE WRITTE | EN PERMISSION FROM COACTIVE BUILD | DING DESIGN. |