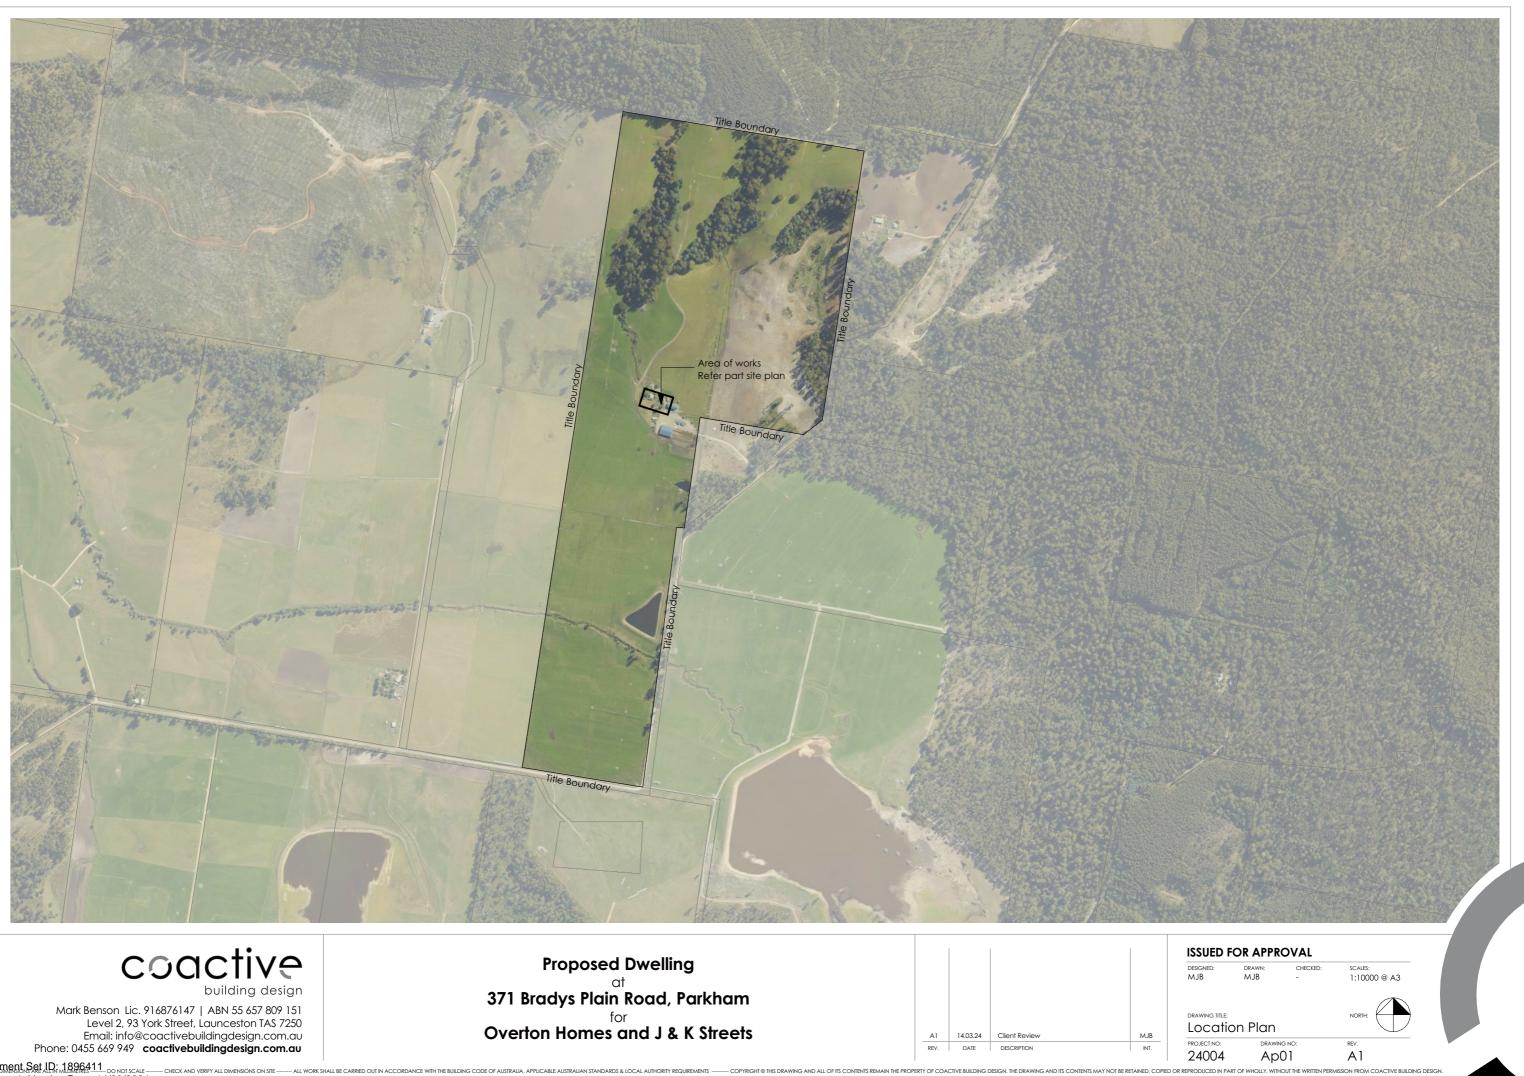

# **Proposed Dwelling**

at

# 371 Bradys Plain Road, Parkham

# Overton Homes and J & K Streets

Project No.

24004

### Drawings:

| Ap01 | Location Plan     |
|------|-------------------|
| Ap02 | Site Plan         |
| Ap03 | Floor Plan        |
| Ap04 | Elevations        |
| Ap05 | Elevations        |
| Ap06 | 3D Representation |