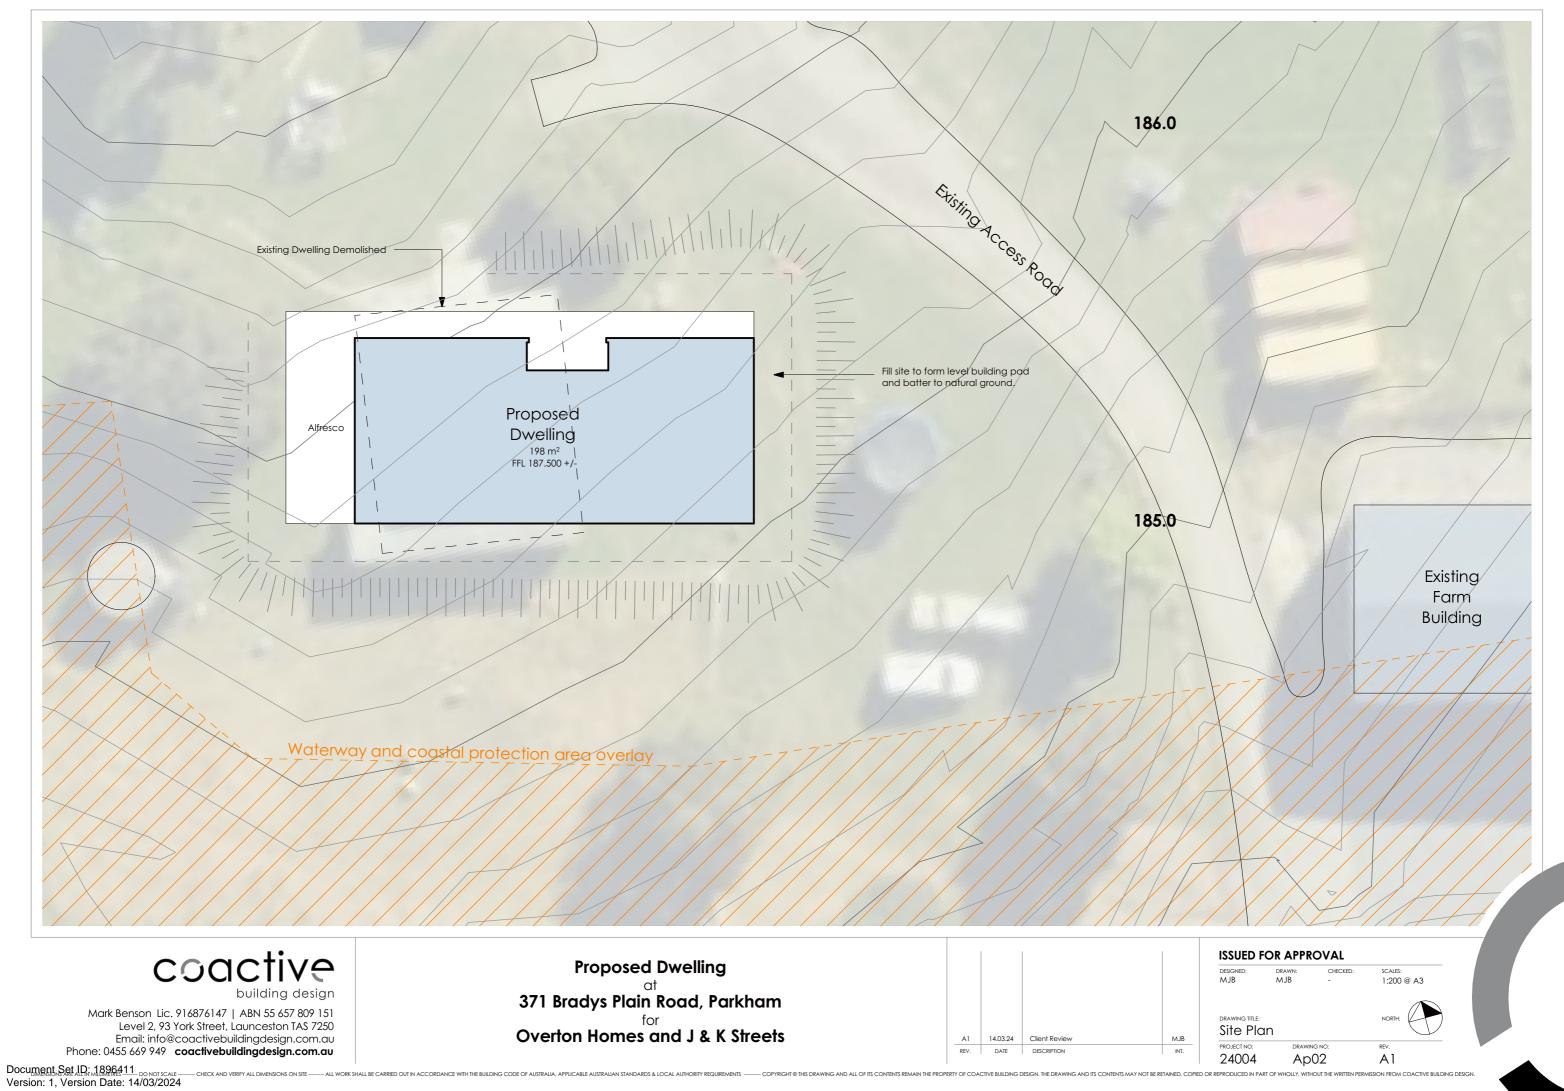

# **Proposed Dwelling**

at

# 371 Bradys Plain Road, Parkham

# Overton Homes and J & K Streets

Project No.

24004

### Drawings:

| Ap01 | Location Plan     |
|------|-------------------|
| Ap02 | Site Plan         |
| Ap03 | Floor Plan        |
| Ap04 | Elevations        |
| Ap05 | Elevations        |
| Ap06 | 3D Representation |