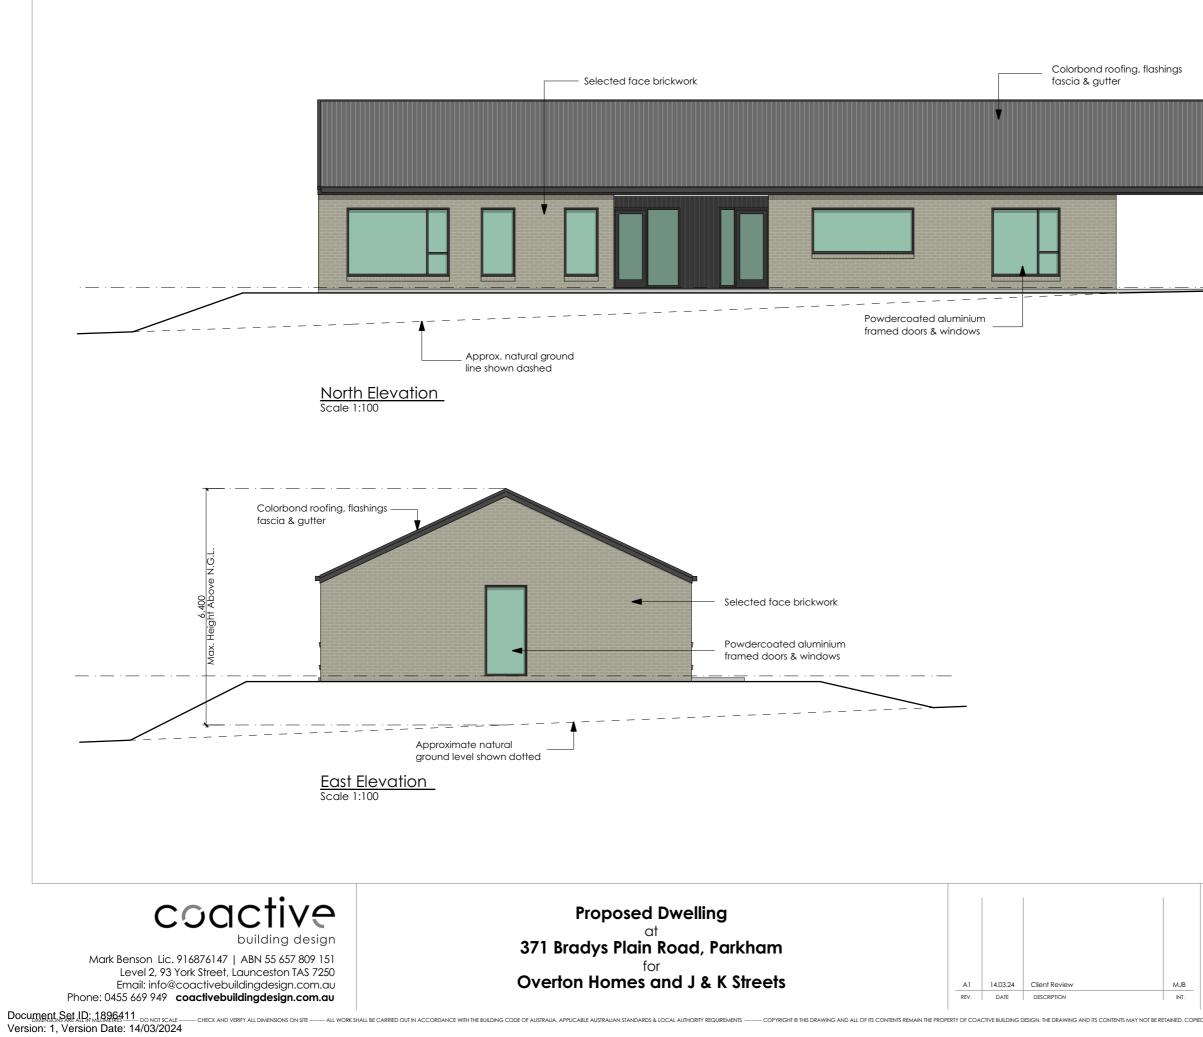

### Drawings:

| Ap01 | Location Plan     |
|------|-------------------|
| Ap02 | Site Plan         |
| Ap03 | Floor Plan        |
| Ap04 | Elevations        |
| Ap05 | Elevations        |
| Ap06 | 3D Representation |

| Drawing title:<br>Elevations |                          | NORTH:                            |              |
|------------------------------|--------------------------|-----------------------------------|--------------|
| PROJECT NO:                  | DRAWING NO:              | REV.                              |              |
| 24004                        | Ap04                     | A1                                |              |
| OR REPRODUCED IN PART OF WHO | OLLY, WITHOUT THE WRITTE | EN PERMISSION FROM COACTIVE BUILD | DING DESIGN. |